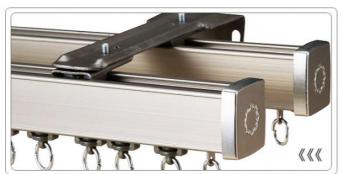

p

• MOQ:

• Bracket Type: Ceiling Bracket/wall Support



#### More Images











#### Product Description





Our strength:

1.Support small order ,and the bearing capacity :over 15KGS/one meter .

2.Usage:home decoration,shower curtain,hotel project,hospital project and so on 3.ODM&OEM orders are welcome and customer's packing is available.

4.Our Promise: Good quality,Good service,Delivery on time.

Material Aluminum alloy

Curtain track

6/6.6meters for one piece,or customize length

Curtain track color White/Ivory Curtain track finial Plastic/pvc Curtain track steel bracket

Curtain track ring Plastic/pvc

Component/Kits 1m curtain track +8 runners+2 end caps,Use carton packaging

Brand Agent ODM/OEM,we accept customers, design or samples

Product shows

#### PRODUCT DISPLAY















Strengthen the

Thickened wall











Installation Method





# Size recommendations

Warm tips: any size can be customized, if necessary, please contact customer service.





Reduce 1cm gap at both ends of the whole wall For example: the whole wall is 380cm, and the total length of rod + ending is 378cm



On the basis of the width of the window, there is about 15cm more on each side.

For example: the width of the window is 180cm, and the total length of the rod + ending is about 210cm.



It is suggested that one side next to the wall should be provided with sealing and the other side should be equipped with decorative ending, the length of the side with decorative ending is increased by about 15cm.

**Curtain length** 

Tips: the calculation formula of rod length has