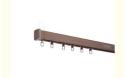

#### **Product Specification**

Accessories Type:

Curtain Poles, Tracks & Accessories • Type:

• Design Style: Modern Curtain Poles, Tracks & Curtain Tracks

Material: Aluminum, Metal/aluminum Usage: Window Curtain Home Decoration

• Product Name: Window Curtain Rails • Package: Carton Package

Ivory White, Champagne, Matte Blue, Silver White · Color:

• Size: Regular Or Customized Length • Delivery Time: Within 3 Days After Payment • Accessories: Included Bracket/runner/cap

4.Our Promise: Good quality,Good service,Delivery on time.

Material Aluminum alloy

Curtain track

6/6.6meters for one piece,or customize length

Curtain track color White/Ivory Curtain track finial Plastic/pvc Curtain track steel bracket