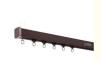

#### **Product Specification**

Accessories Type:

Curtain Poles, Tracks & Accessories • Type:

• Design Style: Modern Curtain Poles, Tracks & Curtain Tracks

Material: Aluminum, Metal/aluminum Usage: Window Curtain Home Decoration

• Product Name: Window Curtain Rails • Package: Carton Package

Ivory White, Champagne, Matte Blue, Silver White · Color:

• Size: Regular Or Customized Length • Delivery Time: Within 3 Days After Payment • Accessories: Included Bracket/runner/cap

4.Our Promise: Good quality,Good service,Delivery on time.

Material Aluminum alloy

Curtain track

6/6.6meters for one piece,or customize length

Curtain track color White/Ivory Curtain track finial Plastic/pvc Curtain track steel bracket