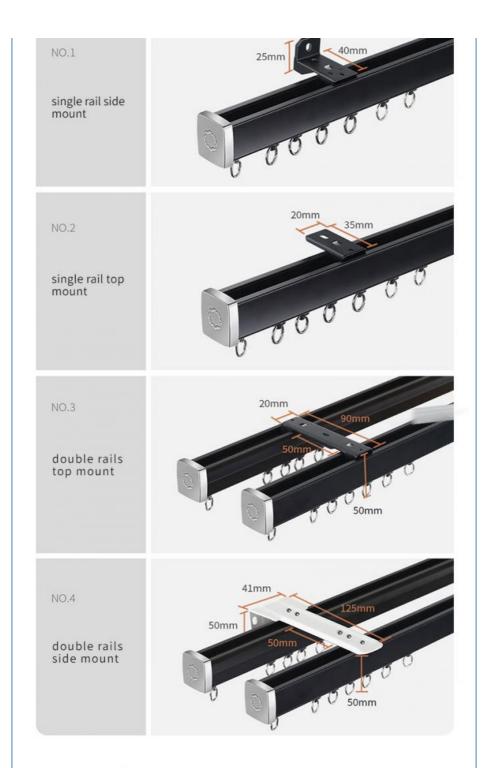

#### Product Description





Our strength:

1.Support small order ,and the bearing capacity :over 15KGS/one meter .

2.Usage:home decoration,shower curtain,hotel project,hospital project and so on 3.ODM&OEM orders are welcome and customer's packing is available.

4.Our Promise: Good quality,Good service,Delivery on time.

Material Aluminum alloy

Curtain track

6/6.6meters for one piece,or customize length

Curtain track color White/Ivory Curtain track finial Plastic/pvc Curtain track steel bracket

Curtain track ring Plastic/pvc

Component/Kits 1m curtain track +8 runners+2 end caps,Use carton packaging

Brand Agent ODM/OEM,we accept customers, design or samples

Product shows

#### PRODUCT DISPLAY















Strengthen the

Thickened wall











Installation Method





# Size recommendations

Warm tips: any size can be customized, if necessary, please contact customer service.





Reduce 1cm gap at both ends of the whole wall For example: the whole wall is 380cm, and the total length of rod + ending is 378cm



On the basis of the width of the window, there is about 15cm more on each side.

For example: the width of the window is 180cm, and the total length of the rod + ending is about 210cm.



It is suggested that one side next to the wall should be provided with sealing and the other side should be equipped with decorative ending, the length of the side with decorative ending is increased by about 15cm.

**Curtain length** 

Tips: the calculation formula of rod length has included the size of decorative ending! (customized products will not be retu