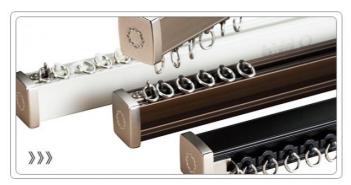

• Product Name: Window Curtain Rails • Package: Carton Package

Ivory White, Champagne, Matte Blue, Silver White · Color:

• Size: Regular Or Customized Length • Delivery Time: Within 3 Days After Payment • Accessories: Included Bracket/runner/cap

4.Our Promise: Good quality,Good service,Delivery on time.

Material Aluminum alloy

Curtain track

6/6.6meters for one piece,or customize length

Curtain track color White/Ivory Curtain track finial Plastic/pvc Curtain track steel bracket