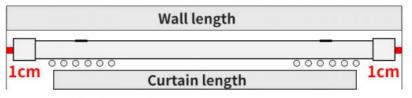

# Size recommendations

Warm tips: any size can be customized, if necessary, please contact customer service.

Reduce 1cm gap at both ends of the whole wall For example: the whole wall is 380cm, and the total length of rod + ending is 378cm