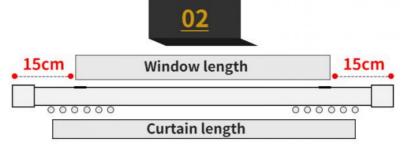

On the basis of the width of the window, there is about 15cm more on each side.

For example: the width of the window is 180cm, and the total length of the rod + ending is about 210cm.

It is suggested that one side next to the wall should be provided with sealing and the other side should be equipped with decorative ending, the length of the side with decorative ending is increased by about 15cm.