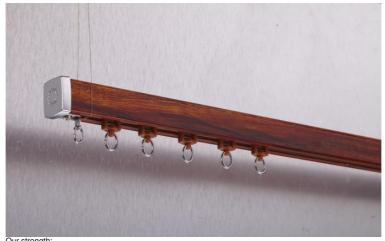

#### Product Description

Our strength:

1.Support small order ,and the bearing capacity :over 15KGS/one meter .

2.Usage:home decoration,shower curtain,hotel project,hospital project and so on 3.ODM&OEM orders are welcome and customer's packing is available.

4.Our Promise: Good quality,Good service,Delivery on time.

Material Aluminum alloy

Curtain track

6/6.6meters for one piece,or customize length

Curtain track color White/Ivory Curtain track finial Plastic/pvc Curtain track steel bracket

Curtain track ring Plastic/pvc

Component/Kits 1m curtain track +8 runners+2 end caps,Use carton packaging

Brand Agent ODM/OEM,we accept customers, design or samples

Product shows