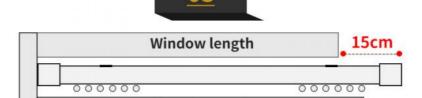

On the basis of the width of the window, there is about 15cm more on each side.

For example: the width of the window is 180cm, and the total length of the rod + ending is about 210cm.

It is suggested that one side next to the wall should be provided with sealing and the other side should be equipped with decorative ending, the length of the side with decorative ending is increased by about 15cm.

**Curtain length** 

Tips: the calculation formula of rod length has included the size of decorative ending! (customized products will not be returned or replaced if they are not the quality problems)