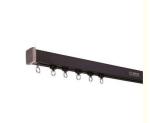

#### **Product Specification**

Accessories Type:

Curtain Poles, Tracks & Accessories • Type:

• Design Style: Modern Curtain Poles, Tracks & Curtain Tracks

Material: Aluminum, Metal/aluminum Usage: Window Curtain Home Decoration

• Product Name: Window Curtain Rails • Package: Carton Package

Ivory White, Champagne, Matte Blue, Silver White · Color:

• Size: Regular Or Customized Length • Delivery Time: Within 3 Days After Payment • Accessories: Included Bracket/runner/cap

4.Our Promise: Good quality,Good service,Delivery on time.

Material Aluminum alloy

Curtain track

6/6.6meters for one piece,or customize length

Curtain track color White/Ivory Curtain track finial Plastic/pvc Curtain track steel bracket