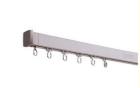

#### **Product Specification**

Accessories Type:

Curtain Poles, Tracks & Accessories • Type:

• Design Style: Modern Curtain Poles, Tracks & Curtain Tracks

Material: Aluminum, Metal/aluminum Usage: Window Curtain Home Decoration

• Product Name: Window Curtain Rails • Package: Carton Package

Ivory White, Champagne, Matte Blue, Silver White · Color:

• Size: Regular Or Customized Length • Delivery Time: Within 3 Days After Payment • Accessories: Included Bracket/runner/cap

4.Our Promise: Good quality,Good service,Delivery on time.

Material Aluminum alloy

Curtain track

6/6.6meters for one piece,or customize length

Curtain track color White/Ivory Curtain track finial Plastic/pvc Curtain track steel bracket