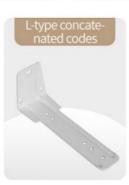

pport



#### More Images











#### Product Description





Our strength:

1.Support small order ,and the bearing capacity :over 15KGS/one meter .

2.Usage:home decoration,shower curtain,hotel project,hospital project and so on 3.ODM&OEM orders are welcome and customer's packing is available.

4.Our Promise: Good quality,Good service,Delivery on time.

Material Aluminum alloy

Curtain track

6/6.6meters for one piece,or customize length

Curtain track color White/Ivory Curtain track finial Plastic/pvc Curtain track steel bracket

Curtain track ring Plastic/pvc

Component/Kits 1m curtain track +8 runners+2 end caps,Use carton packaging

Brand Agent ODM/OEM,we accept customers, design or samples

Product shows

#### PRODUCT DISPLAY















Strengthen the

Thickened wall











Installation Method





# Size recommendations

Warm tips: any size can be customized, if necessary, please contact customer service.





Reduce 1cm gap at both ends of the whole wall For example: the whole wall is 380cm, and the total length of rod + ending is 378cm



On the basis of the width of the window, there is about 15cm more on each side.

For example: the width of the window is 180cm, and the total length of the rod + ending is about 210cm.



It is suggested that one side next to the wall should be provided with sealing and the other side should be equipped with decorative ending, the length of the side with decorative ending is increased by about 15cm.

**Curtain length** 

Tips: the calculation formula of rod length has included the size of decorative ending! (customize