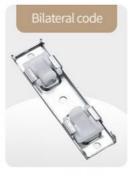

Support



#### More Images











#### Product Description





Our strength:

1.Support small order ,and the bearing capacity :over 15KGS/one meter .

2.Usage:home decoration,shower curtain,hotel project,hospital project and so on 3.ODM&OEM orders are welcome and customer's packing is available.

4.Our Promise: Good quality,Good service,Delivery on time.

Material Aluminum alloy

Curtain track

6/6.6meters for one piece,or customize length

Curtain track color White/Ivory Curtain track finial Plastic/pvc Curtain track steel bracket

Curtain track ring Plastic/pvc

Component/Kits 1m curtain track +8 runners+2 end caps,Use carton packaging

Brand Agent ODM/OEM,we accept customers, design or samples

Product shows

#### PRODUCT DISPLAY















Strengthen the

Thickened wall











Installation Method





# Size recommendations

Warm tips: any size can be customized, if necessary, please contact customer service.





Reduce 1cm gap at both ends of the whole wall For example: the whole wall is 380cm, and the total length of rod + ending is 378cm



On the basis of the width of the window, there is about 15cm more on each side.

For example: the width of the window is 180cm, and the total length of the rod + ending is about 210cm.



It is suggested that one side next to the wall should be provided with sealing and the other side should be equipped with decorative ending, the length of the side with decorative ending is increased by about 15cm.

**Curtain length** 

Tips: the calculation formula of rod length has included the size of decorative ending! (customi