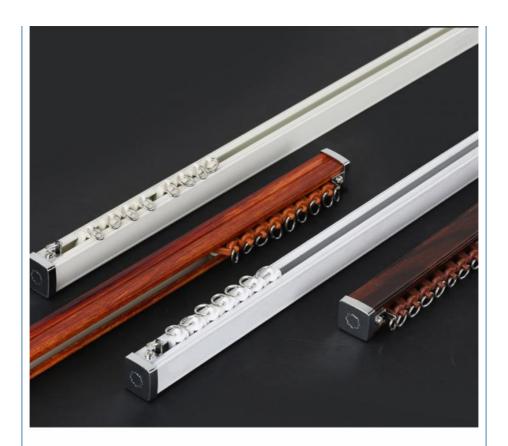

#### More Images

4.Our Promise: Good quality,Good service,Delivery on time.

Material Aluminum alloy

Curtain track

6/6.6meters for one piece,or customize length

Curtain track color White/Ivory Curtain track finial Plastic/pvc Curtain track steel bracket

Curtain track ring Plastic/pvc

Component/Kits 1m curtain track +8 runners+2 end caps,Use carton packaging

Brand Agent ODM/OEM,we accept customers, design or samples

Product shows

#### PRODUCT DISPLAY

Strengthen the

Thickened wall

Installation Method