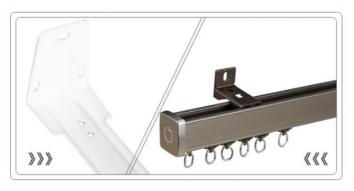

• MOQ:

• Bracket Type: Ceiling Bracket/wall Support

#### PRODUCT DISPLAY

Strengthen the

Thickened wall

Installation Method