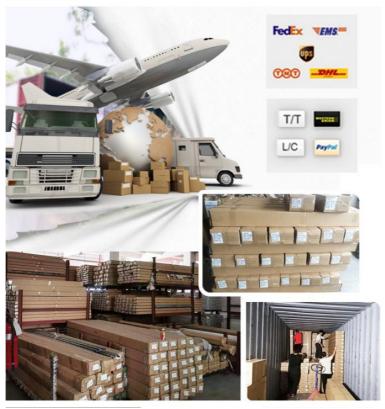

e.





Reduce 1cm gap at both ends of the whole wall For example: the whole wall is 380cm, and the total length of rod + ending is 378cm



On the basis of the width of the window, there is about 15cm more on each side.

For example: the width of the window is 180cm, and the total length of the rod + ending is about 210cm.



It is suggested that one side next to the wall should be provided with sealing and the other side should be equipped with decorative ending, the length of the side with decorative ending is increased by about 15cm.

**Curtain length** 

Tips: the calculation formula of rod length has included the size of decorative ending! (customized products will not be returned or replaced if they are not the quality problems)

#### Packing And Shipment

### PACKING AND SHIPPING



company proflie

### **COMPANY INFORMATION**

# ¶ **◀** About Us

Keewo Window Decoration Co., Ltd. ,established in 2004, is specializing in supplying one-stop service for window decoration with varieties goods of curtain rods with accessories, tracks,blinds ,shades and curtains.Now it is expanded to 14,000 m2 workshop,200 stuffs,1000 m2 show room.

Factory and head-office is currently located in Foshan city of Guangdong (51 kilometers from Guangzhou Tower) .Aiming at "Best quality, customer first, amazing service,continuous innovation",KEEWO is well know for last 16 years.

For STOCK items, current lead time is 1- 4 DAYS after payment. Custom items are all available. For NON-STOCK items ( Custom items ), please contact me directly for more details.

# ■ Workshop of our factory



### PR