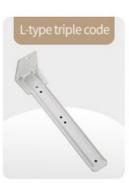

ort



#### More Images











#### Product Description





Our strength:

1.Support small order ,and the bearing capacity :over 15KGS/one meter .

2.Usage:home decoration,shower curtain,hotel project,hospital project and so on 3.ODM&OEM orders are welcome and customer's packing is available.

4.Our Promise: Good quality,Good service,Delivery on time.

Material Aluminum alloy

Curtain track

6/6.6meters for one piece,or customize length

Curtain track color White/Ivory Curtain track finial Plastic/pvc Curtain track steel bracket

Curtain track ring Plastic/pvc

Component/Kits 1m curtain track +8 runners+2 end caps,Use carton packaging

Brand Agent ODM/OEM,we accept customers, design or samples

Product shows

#### PRODUCT DISPLAY















Strengthen the

Thickened wall











Installation Method





# Size recommendations

Warm tips: any size can be customized, if necessary, please contact customer service.





Reduce 1cm gap at both ends of the whole wall For example: the whole wall is 380cm, and the total length of rod + ending is 378cm



On the basis of the width of the window, there is about 15cm more on each side.

For example: the width of the window is 180cm, and the total length of the rod + ending is about 210cm.



It is suggested that one side next to the wall should be provided with sealing and the other side should be equipped with decorative ending, the length of the side with decorative ending is increased by about 15cm.

**Curtain length** 

Tips: the calculation formula of rod length has included the size of decorative ending! (customized